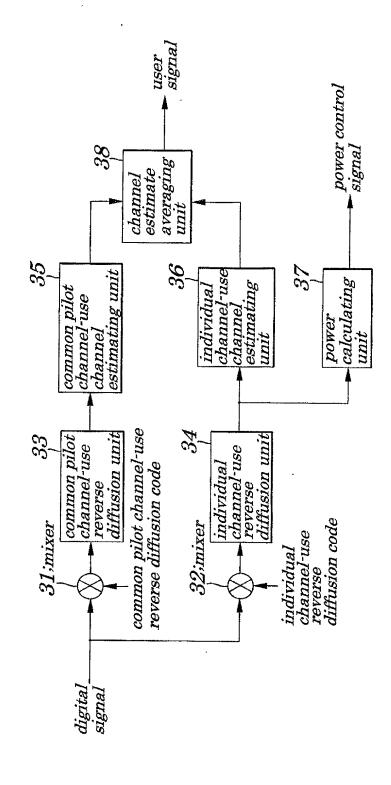

## FIG. 1

user signal estimating channel unit selector unit comparator 30; digital base band processing unit power control signal power calculating unit calculating power unit channel-use reverse diffusion unit common pilot channel-use diffusion unit common pilot channel-use reverse reverse diffusion code individual channel-use reverse diffusion code 1;mixer 2;mixer individual digital signal